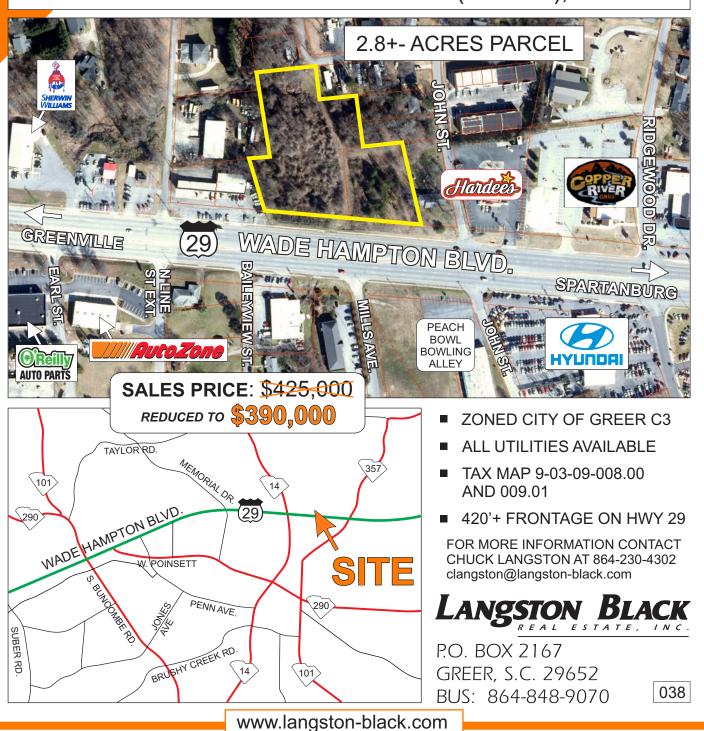

## LAND FOR SALE WILL SUBDIVIDE

14520 EAST WADE HAMPTON BLVD. (HWY 29), GREER





## UTILITY INFORMATION FROM GREER CPW

16-inch water transmission main is located on the north side of Wade Hampton Blvd. and a 2-inch waterline is located along Kendrick Street.

8-inch gravity sewer located on both parcels (sewer is located through 14620 E Wade Hampton Blvd/9-03-09-009.01 and sewer is located on the western property line of 14520 E Wade Hampton Blvd/9-03-09-008.00).

4-inch gas line is located on the north side of Wade Hampton Blvd.

Electrical lines are located on the north side of Wade Hampton Blvd.

CPW requires a width of 12.5 feet on each site of sewer line for operations and maintenance purposes.