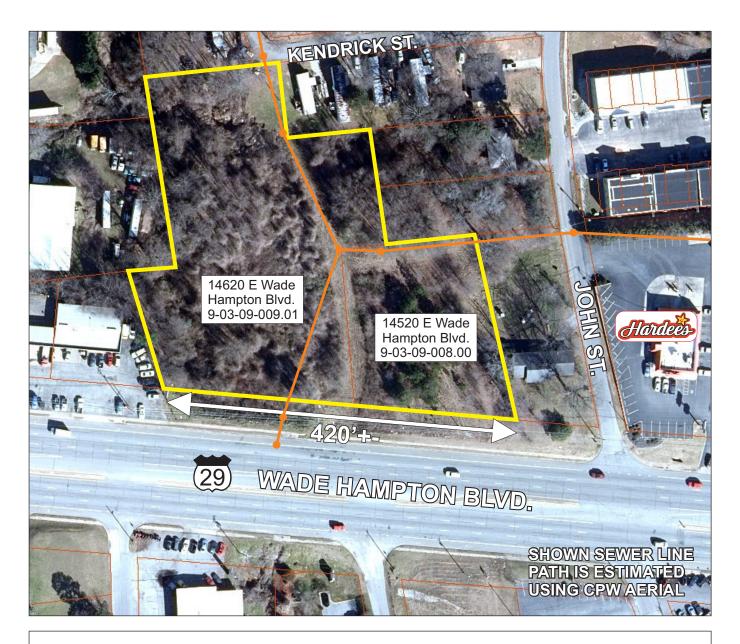

## UTILITY INFORMATION FROM GREER CPW

16-inch water transmission main is located on the north side of Wade Hampton Blvd. and a 2-inch waterline is located along Kendrick Street.

8-inch gravity sewer located on both parcels (sewer is located through 14620 E Wade Hampton Blvd/9-03-09-009.01 and sewer is located on the western property line of 14520 E Wade Hampton Blvd/9-03-09-008.00).

4-inch gas line is located on the north side of Wade Hampton Blvd.

Electrical lines are located on the north side of Wade Hampton Blvd.

CPW requires a width of 12.5 feet on each site of sewer line for operations and maintenance purposes.